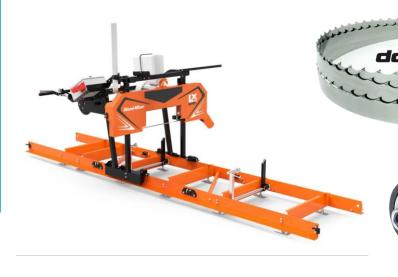

Sealing

#### Bonding





**Special Products** 

#### **LOCTITE**



















#### **ARNTZ**

High Performance BANDSAW BLADES

M42 – M51 & Carbide Tipped

#### PRODUCTION Bi-Metal and Carbide Tipped Band Saw Blades













Bi-Metal M<sub>42</sub> - M<sub>51</sub> and Carbide Tipped Band Saw Blades

#### **ARNTZ**



















#### **DOSATRON**

WATER
POWERED
DOSING
TECHNOLOGY





## **DOSATRON**











**BEKAMAK** 

Band saw Machine Bandsaw Machine: 7 inches, 8 inches, 9 inches, 13 inches, 14 inches, 21 inches, 43 inches













#### **BEKAMAK**



















#### **HENKEL**

ADHESIVES
SEALANTS &
SURFACE
TREATMENTS









**MAGNAFILM 31** 



**BONDERITE C-AK 1000** 



**BONDERITE C-AK 1250** 

## **Wood-Mizer**

Bandsaw Blade & Sawmill



















#### **Wood-Mizer**



















#### **MAJOR**

**CUSTOMERS** 

#### **MAJOR CUSTOMERS**

- 1. DANA SPICER (THAILAND) CO., LTD.
- 2. SUMMIT LEAMCHABANG AUTO BODY CO., LTD.
- 3. SUMMIT SHOWA MANUFACTURING CO., LTD.
- 4. THAI KOBELCO CONSTRUCTION MACHINERY CO., LTD.
- 5. FMP GROUP (THAILAND) CO., LTD.
- 6. ZF LEMFORDER (THAILAND) CO., LTD.
- 7. ASAHI TEC ALUMINUM CO., LTD.
- 8. THAI NOK CO., LTD.
- 9. AMERICAN AXLE MANUFACTURING CO., LTD
- **10.**BORGWARNER PDS (THAILAND)

**COMPANY** 

**PROFILE** 

**COMPANY** WANG DAENG INDUSTRIAL SUPPLIES CO.,LTD.

**ADDRESS** 116/98 Moo 3, T.Bowin, A.Sriracha, Chonburi 20230 THAILAND

**TEL** (+66 38) 337-838-9

**FAX** (+66 38) 337-840

**Mobile** 086-332-5516 / 085-561-6250

**EMAIL** <u>awirut@wangdex.co.th</u>

**EST.** 2006

**CAPITAL*