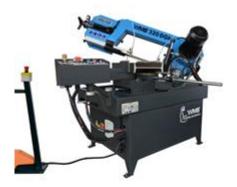

## **DOSATRON**

**BEKAMAK** 

Band saw Machine Bandsaw Machine: 7 inches, 8 inches, 9 inches, 13 inches, 14 inches, 21 inches, 43 inches

#### **BEKAMAK**