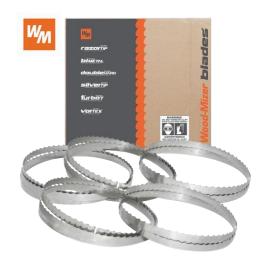

#### **ARNTZ**

High Performance BANDSAW BLADES

M42 – M51 & Carbide Tipped

#### PRODUCTION Bi-Metal and Carbide Tipped Band Saw Blades

Bi-Metal M<sub>42</sub> - M<sub>51</sub> and Carbide Tipped Band Saw Blades

#### **ARNTZ**