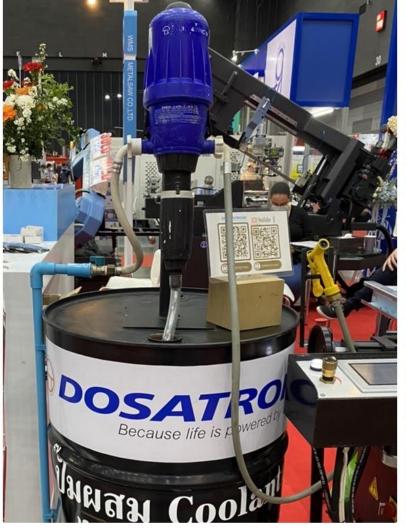

#### **DOSATRON**

WATER
POWERED
DOSING
TECHNOLOGY

## **DOSATRON**

**BEKAMAK** 

Band saw Machine Bandsaw Machine: 7 inches, 8 inches, 9 inches, 13 inches, 14 inches, 21 inches, 43 inches