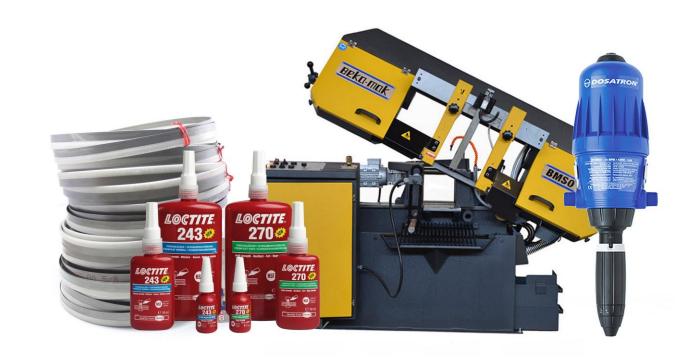

#### **Welcome to Wang Daeng Business Group**

Wang Daeng Industrial Supply was established in 2006 and operates its main business in the metal cutting industry and the main industry,

- ARNTZ Bandsaw Blade & Cutting Tools.
- LOCTITE Industrial adhesive products.
- DOSATRON non-electric chemical mixing pumps.
- HENKEL Metal degreaser and rust preventive for metal workpieces.
- BEKAMAK Bandsaw Machine
- WOOD-MIZER Portable Sawmill.
- It has now expanded its business to include exports and air transportation.

**MAIN** 

PRODUCTS & SERVICES

| No. | Brand      | Products details                        |
|-----|------------|-----------------------------------------|
| 1   | BEKAMAK    | Bandsaw Machine                         |
| 2   | ARNTZ      | Bandsaw Blade & Cutting Tools           |
| 3   | DOSATRON   | Water Powered Dosing Technology         |
| 4   | WOOD MIZER | Bandsaw Blade & Sawmill                 |
| 5   | LOCTITE    | Adhesives & Sealant                     |
| 6   | HENKEL     | Adhesives Sealants & Surface Treatments |
| 7   | TEROSON    | Adhesives Sealants                      |
| 8   | BONDERITE  | Conditional coating                     |

**MAIN** 

PRODUCT BRANDS.

Currently, the company covers main product brands as followings:

- Henkel (Germany)
- Loctite (Germany)
- Teroson (Germany)
- Dosatron (France)
- ARNTZ (Germany)
- Wood-Mizer (USA)
- BEKAMAK (Turkey)