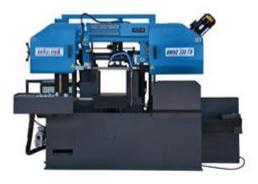

## **DOSATRON**

**BEKAMAK** 

Band saw Machine Bandsaw Machine: 7 inches, 8 inches, 9 inches, 13 inches, 14 inches, 21 inches, 43 inches

#### **BEKAMAK**