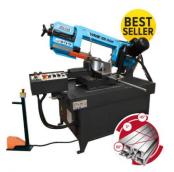

## **DOSATRON**

**BEKAMAK** 

Band saw Machine Bandsaw Machine: 7 inches, 8 inches, 9 inches, 13 inches, 14 inches, 21 inches, 43 inches

#### **BEKAMAK**