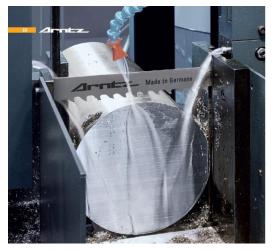

#### **ARNTZ**

High Performance BANDSAW BLADES

M42 – M51 & Carbide Tipped

#### PRODUCTION Bi-Metal and Carbide Tipped Band Saw Blades

Bi-Metal M<sub>42</sub> - M<sub>51</sub> and Carbide Tipped Band Saw Blades

#### **ARNTZ**