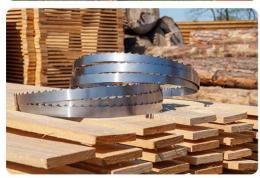

#### **ARNTZ**

High Performance BANDSAW BLADES

M42 – M51 & Carbide Tipped

#### PRODUCTION Bi-Metal and Carbide Tipped Band Saw Blades

Bi-Metal M<sub>42</sub> - M<sub>51</sub> and Carbide Tipped Band Saw Blades