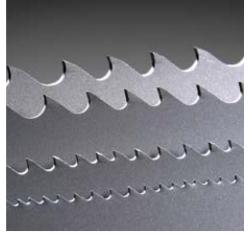

#### **ARNTZ**

High Performance BANDSAW BLADES

M42 – M51 & Carbide Tipped

#### PRODUCTION Bi-Metal and Carbide Tipped Band Saw Blades

Bi-Metal M<sub>42</sub> - M<sub>51</sub> and Carbide Tipped Band Saw Blades

#### **ARNTZ**