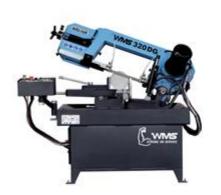

## **DOSATRON**

**BEKAMAK** 

Band saw Machine Bandsaw Machine: 7 inches, 8 inches, 9 inches, 13 inches, 14 inches, 21 inches, 43 inches

#### **BEKAMAK**