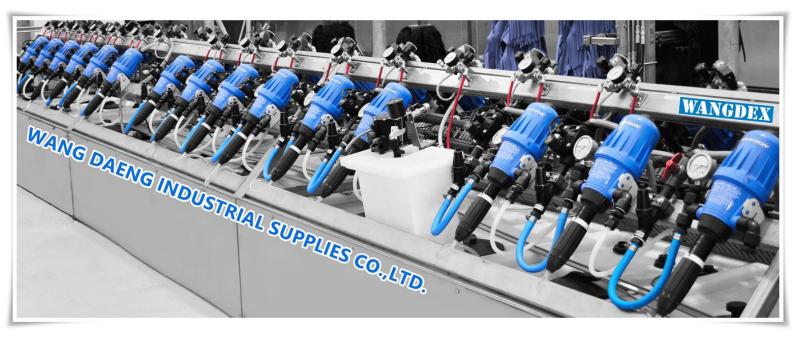

#### **DOSATRON**

WATER
POWERED
DOSING
TECHNOLOGY

## **DOSATRON**

**BEKAMAK** 

Band saw Machine Bandsaw Machine: 7 inches, 8 inches, 9 inches, 13 inches, 14 inches, 21 inches, 43 inches