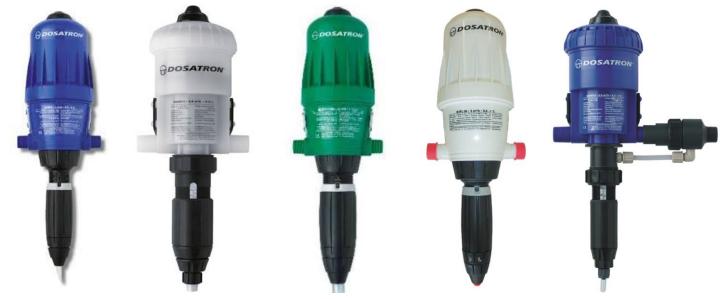

#### **DOSATRON**

WATER
POWERED
DOSING
TECHNOLOGY

## **DOSATRON**

**BEKAMAK** 

Band saw Machine Bandsaw Machine: 7 inches, 8 inches, 9 inches, 13 inches, 14 inches, 21 inches, 43 inches