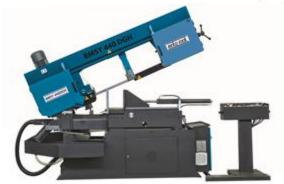

## **DOSATRON**

**BEKAMAK** 

Band saw Machine Bandsaw Machine: 7 inches, 8 inches, 9 inches, 13 inches, 14 inches, 21 inches, 43 inches

#### **BEKAMAK**