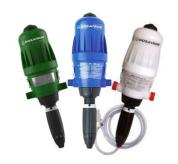

#### **DOSATRON**

WATER
POWERED
DOSING
TECHNOLOGY

## **DOSATRON**

**BEKAMAK** 

Band saw Machine Bandsaw Machine: 7 inches, 8 inches, 9 inches, 13 inches, 14 inches, 21 inches, 43 inches