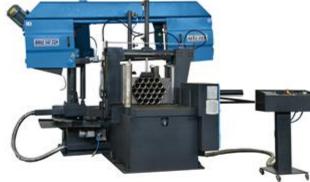

## **DOSATRON**

**BEKAMAK** 

Band saw Machine Bandsaw Machine: 7 inches, 8 inches, 9 inches, 13 inches, 14 inches, 21 inches, 43 inches

#### **BEKAMAK**