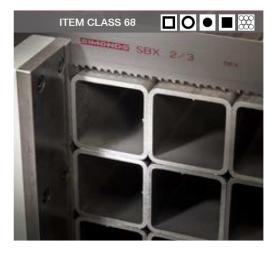

#### **ARNTZ**

High Performance BANDSAW BLADES

M42 – M51 & Carbide Tipped

#### PRODUCTION Bi-Metal and Carbide Tipped Band Saw Blades

Bi-Metal M<sub>42</sub> - M<sub>51</sub> and Carbide Tipped Band Saw Blades