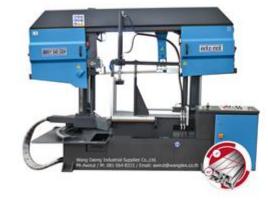

## **DOSATRON**

**BEKAMAK** 

Band saw Machine Bandsaw Machine: 7 inches, 8 inches, 9 inches, 13 inches, 14 inches, 21 inches, 43 inches

#### **BEKAMAK**