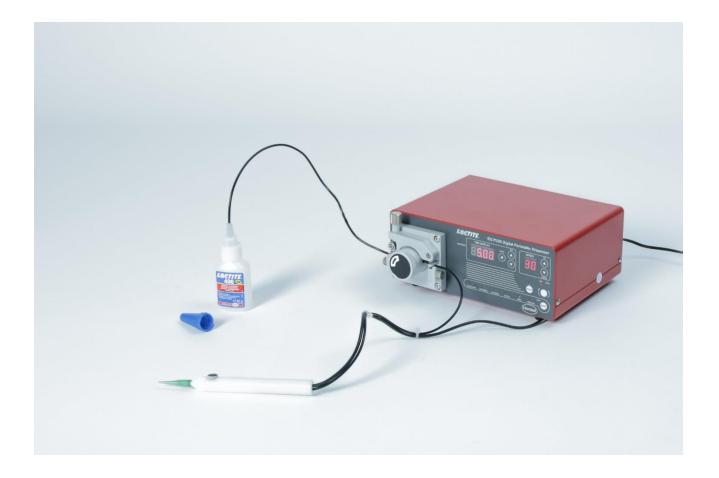

# 2265279 EQ PU20 Digital Peristaltic Dispenser

#### **Product Features**

- Air-free dispensing eliminates air in product.
- Forward and reverse motion of rotor.
- Instant reverse for vacuum suck-back; shuts off the flow of liquid and prevents dripping.
- Adjustable post-delay time for vacuum setting.
- Simple and convenient load mechanism for tubing replacement.
- Digital motor speed adjustment and display
- Digital timer display
- Full range input power
- "Teach In" and program memory saving function.
- Multi Running Mode