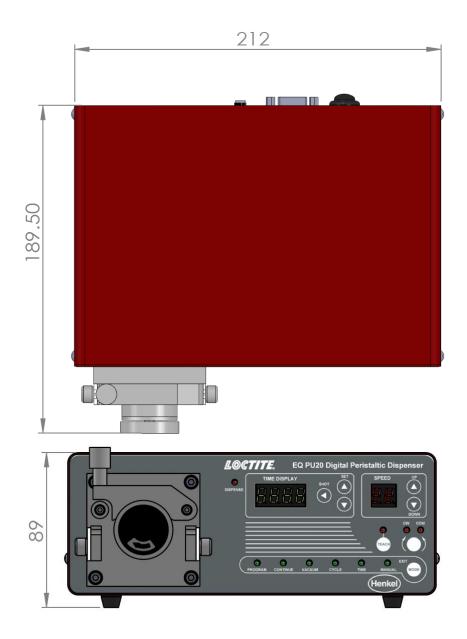

212 W x 89 H x 189.5 D (mm)

- Dimensions
- Suck-back Programmable by reversing the direction of rotor.

+/-5%

- Motor Repeatability
- Timer Repeatability +/-10ms