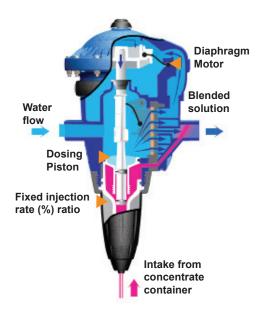

# The Dosatron Diaphragm Medicator

Through Dosatron's progressive engineering, the DM11F includes:

- Enhanced features, providing longer lasting parts
- The ability to work under the toughest conditions
- The highest quality diaphragm medicator on the market

The water-powered DM11F Diaphragm chemical dispenser and medicator automatically compensates for flow and pressure changes providing consistent, repeatable results for your animals. It is perfect for day-old chicks and also for weaners. The DM11F has a wide flow range from .02 GPM up to 11 GPM.

# The Dosatron DM11F diaphragm has been engineered for:

- Medicating
- Sanitizing
- Chlorinating
- Vaccinating
- · Water treatments
- Supplements

Scan the QR code to learn more