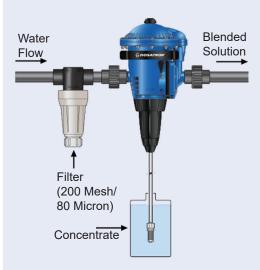

ncludes: mounting bracket, suction tube, and weighted strainer. Please review the basic installation drawing for recommended accessories. MAXIMUM TEMPERATURE: 104 °F

# DM11F FEATURES AND BENEFITS

- Low flow starting at 0.02 GPM -(1.2 GPH) Treats day-old chicks and weaners
- High flow up to 11 GPM Higher flow for growing animals
  and larger houses
- Fewer parts Easy to maintain and field serviceable, no special tools needed
- Larger capacity -Less strain on motor parts for a longer life
- No metal parts Standard injection parts are
   resistant to most chemicals
   and there is no need to change
   parts for different chemicals
- Standard bypass You are able to run clear water
   at the turn of a switch
- Easy maintenance Wear parts are easily accessible





### **Basic Installation**



### **Customer Service**

At Dosatron, we stand behind our units. Our world-class customer service team is always ready to assist you with service and support, for as long as you own your Dosatron.

## Not sure what unit fits your needs?



It's easy to CHAT at www.dosatronusa.com.

Just enter your question and we will be glad to assist.

Want an easy preventive maintenance reminder? Sign up at www.dosatronusa.com/pm for Dosatron's Preventive Maintenance Program.

# Ready to order? Call 800-523-8499 for a distributor near you.