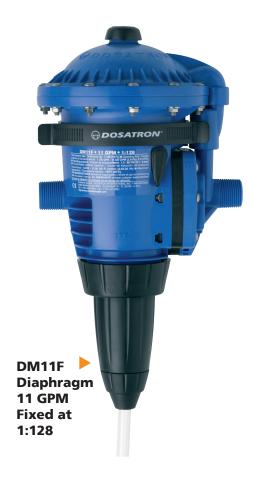

# DM11F

# UNIT SPECIFICATIONS

| DM11F<br>Diaphragm   |               |
|----------------------|---------------|
| MODEL                | DM11F         |
| MAX. FLOW            | 11 GPM        |
| MIN. FLOW            | 0.02 GPM      |
| DILUTION RANGE       | 1:128 fixed   |
| INJECTION<br>PERCENT | 0.8%          |
| PRESSURE<br>RANGE    | 1.5 to 85 PSI |
| CONNECTIONS          | 3/4" NPT      |