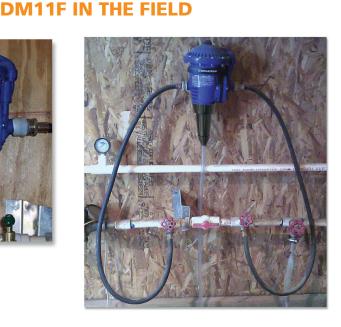

| 3/4" NPT      |

Includes: mounting bracket, suction tube, and weighted strainer. Please review the basic installation drawing for recommended accessories. MAXIMUM TEMPERATURE: 104 °F

# DM11F FEATURES AND BENEFITS

- Low flow starting at 0.02 GPM -(1.2 GPH) Treats day-old chicks and weaners
- High flow up to 11 GPM Higher flow for growing animals
  and larger houses
- Fewer parts Easy to maintain and field serviceable, no special tools needed
- Larger capacity -Less strain on motor parts for a longer life
- No metal parts Standard injection parts are
   resistant to most chemicals
   and there is no need to change
   parts for different chemicals
- Standard bypass You are able to run clear water
   at the turn of a switch
- Easy maintenance Wear parts are easily accessible





### **Basic Installation**



### **Customer Service**

At Dosatron, we stand behind our units. Our world-class customer service team is always ready to assist you with service and support, for as long as you own your Dosatron.

## Not sure what unit fits your needs?



It's easy to CHAT at www.dosatronusa.com.

Just enter your question and we will be glad to assist.

Want an easy preventive maintenance reminder? Sign up at www.dosatronusa.com/pm for Dosatron's Preventive Maintenance Program.

# Ready to order? Call 800-523-8499 for a distributor near you.