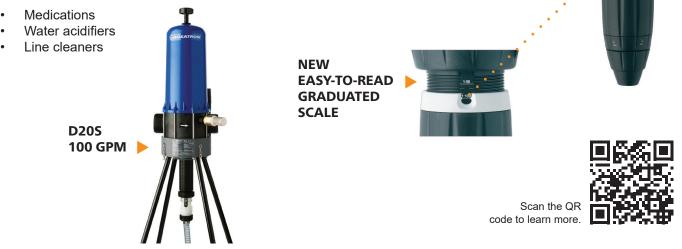

## Treat multiple houses with one medicator!

With Dosatron's higher flow medicators, the **NEW D8RE2 - 40 GPM** and the **D20S - 100 GPM**, you can now treat multiple houses with just one medicator saving you time, money, and space! They can also be installed at the wellhead.

## The NEW D8RE2 - 40 GPM features:

- Chemical resistant polypropylene housing
- · Easy-to-adjust injection rates
- Easy-to-read graduated scales

The **D20S** - **100 GPM** Dosatron has a water flow range of 5 to 100 GPM and a dilution range of .2% to 2%. Both medicators provide the higher flow needed to treat multiple houses and are water-powered so no electricity is necessary.