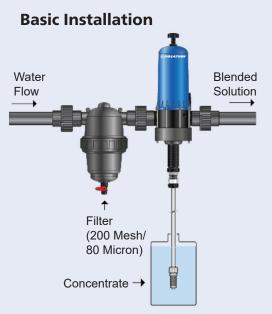

Unit includes: Mounting bracket, suction hose, weighted strainer, and operating manual. \*Optional bypass available\*

Please review the basic installation drawing for recommended accessories. MAXIMUM TEMPERATURE: 104 °F

## **STANDARD BYPASS INSTALLATION**