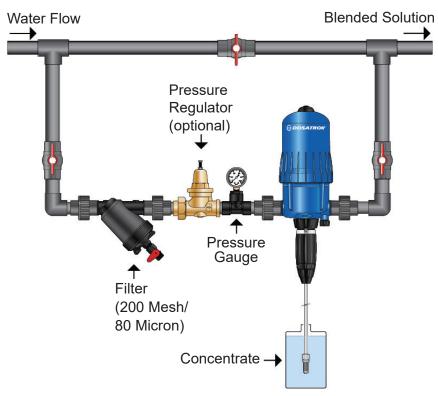

## Both models are compatible with:

For more information call Tel: (038) 337 838-9 LINE: @DOSATRON or visit www.wangdex.com

NEW D8RE2 40 GPM DOSATRON

Unit includes: Mounting bracket, suction hose, weighted strainer, and operating manual. \*Optional bypass available\*

Please review the basic installation drawing for recommended accessories. MAXIMUM TEMPERATURE: 104 °F