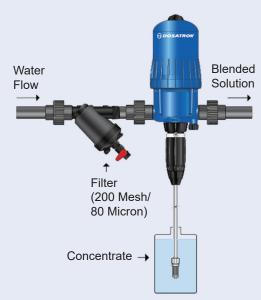

| 1.5" NPT      |

Unit includes: Mounting bracket, suction hose, weighted strainer, and operating manual.

\*Optional bypass available\*

Please review the basic installation drawing for recommended accessories.

MAXIMUM TEMPERATURE: 104 °F

#### STANDARD BYPASS INSTALLATION



#### **Basic Installation**



#### **Customer Service**

At Dosatron, we stand behind our units. Our world-class customer service team is always ready to assist you with service and support, for as long as you own your Dosatron.

#### Not sure what unit fits your needs?



It's easy to **CHAT** at **www.dosatronusa.com.**Just enter your question and we will be glad to assist.

Want an easy preventive maintenance reminder? Sign up at www.dosatronusa.com/pm for Dosatron's Preventive Maintenance Program.

#### Ready to order?

Call **800-523-8499** for a distributor near you.