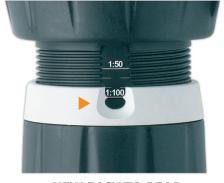

#### The NEW 40 GPM features:

- · Chemical resistant polypropylene housing
- · Easy-to-adjust injection rates
- · Easy-to-read graduated scales

## The NEW 40 GPM is compatible with:

- Medications
- Water acidifiers
- Line cleaners

Scan the QR code to learn more.

NEW EASY-TO-READ GRADUATED SCALE