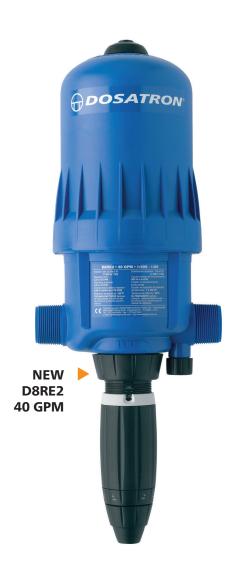

### **Medicator**

Our new polypropylene, 40 GPM Medicator provides outstanding chemical resistance. It consistently dispenses most concentrates from 0.2% to 2% and is water-powered so no electricity is necessary.

#### **UNIT SPECIFICATIONS**

| Medicators            | GOOD A PRINCIPAL OF THE | GROSATION .   |
|-----------------------|--------------------------------------------------------------------------------------------------------------------------------------------------------------------------------------------------------------------------------------------------------------------------------------------------------------------------------------------------------------------------------------------------------------------------------------------------------------------------------------------------------------------------------------------------------------------------------------------------------------------------------------------------------------------------------------------------------------------------------------------------------------------------------------------------------------------------------------------------------------------------------------------------------------------------------------------------------------------------------------------------------------------------------------------------------------------------------------------------------------------------------------------------------------------------------------------------------------------------------------------------------------------------------------------------------------------------------------------------------------------------------------------------------------------------------------------------------------------------------------------------------------------------------------------------------------------------------------------------------------------------------------------------------------------------------------------------------------------------------------------------------------------------------------------------------------------------------------------------------------------------------------------------------------------------------------------------------------------------------------------------------------------------------------------------------------------------------------------------------------------------------|---------------|
| MODEL                 | D8RE2                                                                                                                                                                                                                                                                                                                                                                                                                                                                                                                                                                                                                                                                                                                                                                                                                                                                                                                                                                                                                                                                                                                                                                                                                                                                                                                                                                                                                                                                                                                                                                                                                                                                                                                                                                                                                                                                                                                                                                                                                                                                                                                          | D8RE5         |
| MAX. FLOW             | 40 GPM                                                                                                                                                                                                                                                                                                                                                                                                                                                                                                                                                                                                                                                                                                                                                                                                                                                                                                                                                                                                                                                                                                                                                                                                                                                                                                                                                                                                                                                                                                                                                                                                                                                                                                                                                                                                                                                                                                                                                                                                                                                                                                                         | 40 GPM        |
| MIN. FLOW             | 2.2 GPM                                                                                                                                                                                                                                                                                                                                                                                                                                                                                                                                                                                                                                                                                                                                                                                                                                                                                                                                                                                                                                                                                                                                                                                                                                                                                                                                                                                                                                                                                                                                                                                                                                                                                                                                                                                                                                                                                                                                                                                                                                                                                                                        | 2.2 GPM       |
| INJECTION<br>PERCENTS | 0.2 to 2%                                                                                                                                                                                                                                                                                                                                                                                                                                                                                                                                                                                                                                                                                                                                                                                                                                                                                                                                                                                                                                                                                                                                                                                                                                                                                                                                                                                                                                                                                                                                                                                                                                                                                                                                                                                                                                                                                                                                                                                                                                                                                                                      | 1 to 5%       |
| INJECTION RATIO       | 1:500 to 1:50                                                                                                                                                                                                                                                                                                                                                                                                                                                                                                                                                                                                                                                                                                                                                                                                                                                                                                                                                                                                                                                                                                                                                                                                                                                                                                                                                                                                                                                                                                                                                                                                                                                                                                                                                                                                                                                                                                                                                                                                                                                                                                                  | 1:100 to 1:20 |
| PRESSURE RANGE        | 2 to 110 PSI                                                                                                                                                                                                                                                                                                                                                                                                                                                                                                                                                                                                                                                                                                                                                                                                                                                                                                                                                                                                                                                                                                                                                                                                                                                                                                                                                                                                                                                                                                                                                                                                                                                                                                                                                                                                                                                                                                                                                                                                                                                                                                                   | 2 to 110 PSI  |
| CONNECTIONS           | 1.5" NPT                                                                                                                                                                                                                                                                                                                                                                                                                                                                                                                                                                                                                                                                                                                                                                                                                                                                                                                                                                                                                                                                                                                                                                                                                                                                                                                                                                                                                                                                                                                                                                                                                                                                                                                                                                                                                                                                                                                                                                                                                                                                                                                       | 1.5" NPT      |