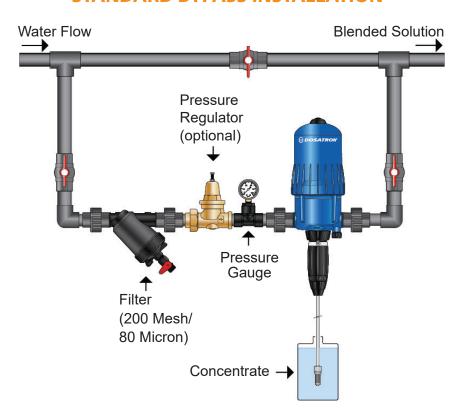

#### STANDARD BYPASS INSTALLATION

Unit includes: Mounting bracket, suction hose, weighted strainer, and operating manual.

\*Optional bypass available\*

Please review the basic installation drawing for recommended accessories.

MAXIMUM TEMPERATURE: 104 °F