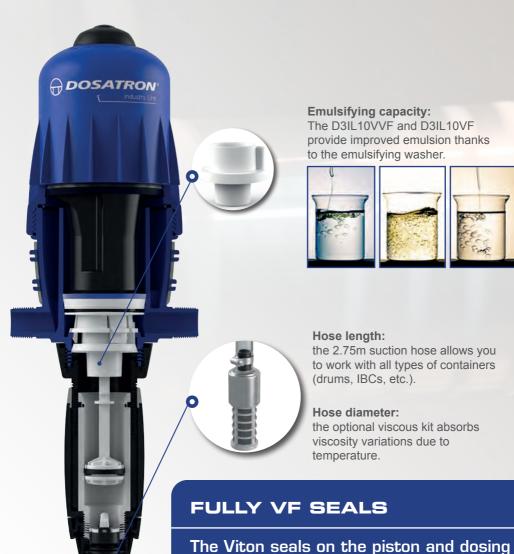

Integrated into the water circuit, the Dosatron pump uses the pressure and flow of the water as its sole source of power. Driven in this manner, the Dosatron can dose various types of additives directly into the water supply tanks of one or several conventional or CNC machines. The precision and reliability of the Dosatron pump eliminates any risk of errors in the dosing and preparation of products such as mixtures and solutions. It is not affected by the inherent variations of a fluid (pressure, flow rate, temperature, inlet height and viscosity). Constant attention to quality at all stages of the dosing pump's manufacture, both in terms of the materials used and the testing and inspection procedures applied, ensures an optimum response to the needs of metalworking machine tool users.



assembly are resistant to all types of oils.



## THE ADVANTAGES OF DOSATRON

Maximises cutting oil efficiency.

Reliable and consistent dosing.

Optimises water and chemical consumption

Extremely easy to use - plug & play.

Can be used with all types of cutting oil containers (IBCs, 200 litre drums, etc.).

## Technical specifications

|                                       | D3IL10VF - D3IL10VVF                                                   |
|---------------------------------------|------------------------------------------------------------------------|
| Operating flow range min/max          | 10 I/h min - 3 m³/h max<br>[1/3 US Pint/min (min.) - 14 US gpm (max.)] |
| Max operating temperature             | 40°C / 104°F