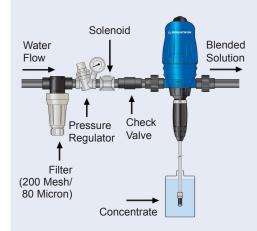

All units include: mounting bracket, suction hose, weighted strainer, and operating manual.

Please review the basic installation drawing for recommended accessories.

MAXIMUM TEMPERATURE: 104 °F

#### **Basic Installation**