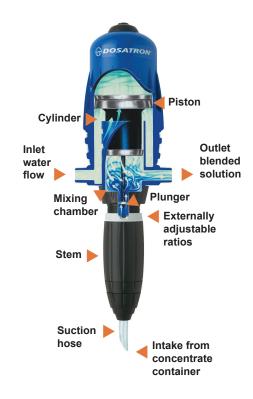

#### **HOW IT WORKS**

The Dosatron injector is mounted above the fluid concentrate container and installed directly into the water supply line, operating by using the flow of water as the power source.

When the water is turned on, it travels into the Dosatron housing on the inlet side, which activates the piston and causes the syringe-like plunger at the bottom of the piston to travel up and down in the cylinder (see diagram on front).

On the upstroke of the piston, the plunger creates a vacuum, drawing the concentrated fluid into the lower stem from the suction hose. On the down stroke, the plunger displaces the concentrate into the mixing chamber, mixing with the clear water, creating a blended solution on the outlet side.

Unlike venturi or electric injectors, the dose of concentrate will be directly proportional to the volume of water entering the Dosatron, regardless of variations in flow or pressure which may occur in the main line.

The adjustable stem allows the operator to fine-tune, dialing in the desired setting.