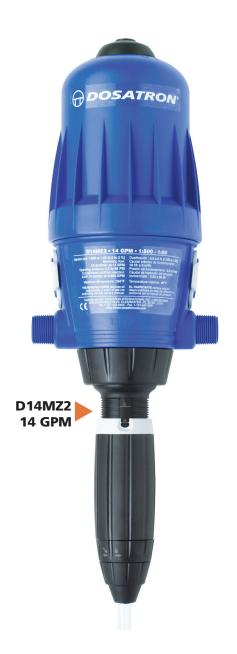

#### **UNIT SPECIFICATIONS**

| Printing<br>Chemical<br>Dosers     |                   |                   |                   |                  |               |
|------------------------------------|-------------------|-------------------|-------------------|------------------|---------------|
| MODEL                              | D14MZ2            | D14MZ5            | D14MZ10           | D14MZ520         | D07RE5        |
| DILUTION<br>RANGE OUNCE/<br>GALLON | 0.25 to 2.56      | 0.67 to 6.4       | 1.28 to 12.8      | 6.4 to 25        | 1 to 7.1      |
| MAX. FLOW                          | 14 GPM            | 14 GPM            | 14 GPM            | 9 GPM            | 3 GPM         |
| MIN. FLOW                          | 0.05 GPM          | 0.05 GPM          | 0.05 GPM          | 0.05 GPM         | 0.02 GPM      |
| INJECTION PERCENTS                 | 0.2% to 2%        | 0.5% to 5%        | 1% to 10%         | 5 to 20%         | 0.8 to 5.5%   |
| INJECTION<br>RATIO                 | 1:500 to 1:50     | 1:200 to<br>1:20  | 1:100 to<br>1:10  | 1:20 to 1:5      | 1:128 to 1:18 |
| PRESSURE<br>RANGE                  | 4.3 to 85 PSI     | 4.3 to 85<br>PSI  | 7 to 85 PSI       | 7 to 57 PSI      | 4.3 to 85 PSI |
| CONNECTIONS                        | 3/4" NPT          | 3/4" NPT          | 3/4" NPT          | 3/4" NPT         | 3/4" NPT      |
| RECOMMENDED ACCESSORY KIT          | IPK34 - 14<br>GPM | IPK34 - 14<br>GPM | IPK34 - 14<br>GPM | IPK34 - 7<br>GPM | IPK34 - 3 GPM |